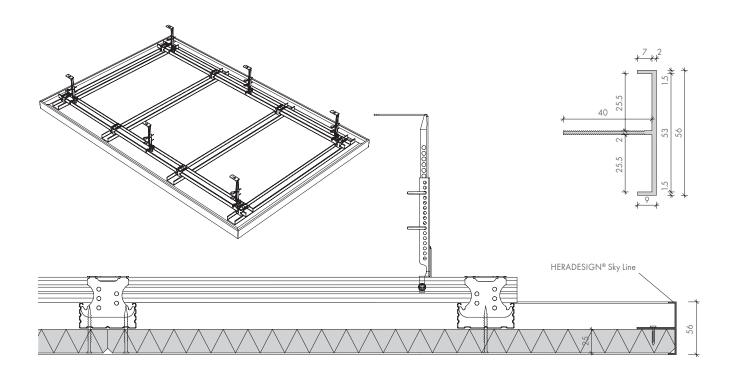

## HERADESIGN® Sky Line

HERADESIGN® Sky Line is an anodised profile edge piece, that can be fixed to the sides of the HERADESIGN® Ceiling canopy.

- HERADESIGN® Sky Line is available with a HERADESIGN® Superfine, Fine, Macro, Micro or Plano surface
- Quick and easy to install

## HERADESIGN® Sky Line

|                           |                   | HERADESIGN®<br>Fine, Fine A2                                                                                                        | HERADESIGN®<br>Superfine, Superfine A2 | HERADESIGN® Micro | HERADESIGN® Macro | HERADESIGN® Plano |
|---------------------------|-------------------|-------------------------------------------------------------------------------------------------------------------------------------|----------------------------------------|-------------------|-------------------|-------------------|
| Surface                   |                   |                                                                                                                                     |                                        |                   |                   |                   |
| Edge details              |                   | AK-01 GK AK-02/5                                                                                                                    |                                        |                   |                   |                   |
| Thickness                 | <u>↓</u>          | 25mm                                                                                                                                |                                        |                   |                   |                   |
| Dimension of profile (mm) | <del>(1111)</del> | 56/42mm, profile length 3000mm                                                                                                      |                                        |                   |                   |                   |
| System                    |                   | Symmetrical profile for HERADESIGN® panels with 25mm thickness.  Double layer grid system made of metal or wood for screw mounting. |                                        |                   |                   |                   |
| Profile weight            | Kg                | 0.54 kg/m                                                                                                                           |                                        |                   |                   |                   |
| Fire reaction             | <b>F</b>          | For suspended ceiling constructions and wall installations without fire exposure.                                                   |                                        |                   |                   |                   |
| Humidity resistance       | 4,4               | Not suitable for indoor pools, outdoor applications and ball impact resistant constructions.                                        |                                        |                   |                   |                   |
| Note                      |                   | Powder coating upon request                                                                                                         |                                        |                   |                   |                   |